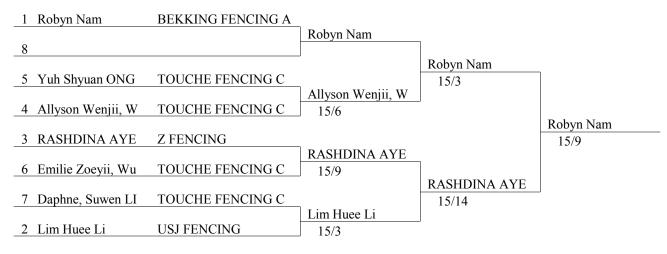

#### Quarter-finals

Girls's Under 15 Epee 2016 FT Closed Fencing Competition Sunday, October 16th, 2016 Lotus Cars Malaysia Showroom

### Overall ranking (ordered by ranking)

| ranking | name and first name    | club                    |
|---------|------------------------|-------------------------|
| 1       | Robyn Nam              | BEKKING FENCING ACADEMY |
| 2       | RASHDINA AYEESHA RAMLI | Z FENCING               |
| 3       | Allyson Wenjii, Wu     | TOUCHE FENCING CLUB     |
| 3       | Lim Huee Li            | USJ FENCING             |
| 5       | Yuh Shyuan ONG         | TOUCHE FENCING CLUB     |
| 6       | Emilie Zoeyii, Wu      | TOUCHE FENCING CLUB     |
| 7       | Daphne, Suwen LIM      | TOUCHE FENCING CLUB     |