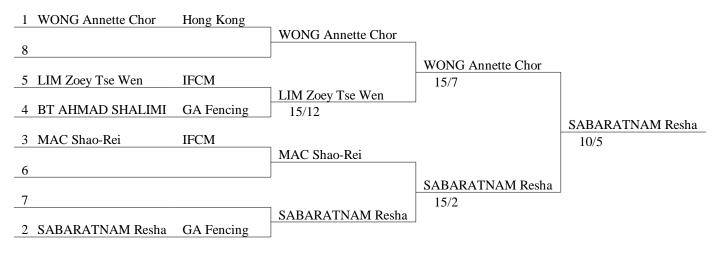

Quarter-finals

Overall ranking (ordered by ranking)

| ranking | name and first name             | club       |
|---------|---------------------------------|------------|
| 1       | SABARATNAM Resha Shaveena       | GA Fencing |
| 2       | WONG Annette Chor Yan           | Hong Kong  |
| 3       | LIM Zoey Tse Wen                | IFCM       |
| 3       | MAC Shao-Rei                    | IFCM       |
| 5       | BT AHMAD SHALIMIN Alina Shazana | GA Fencing |