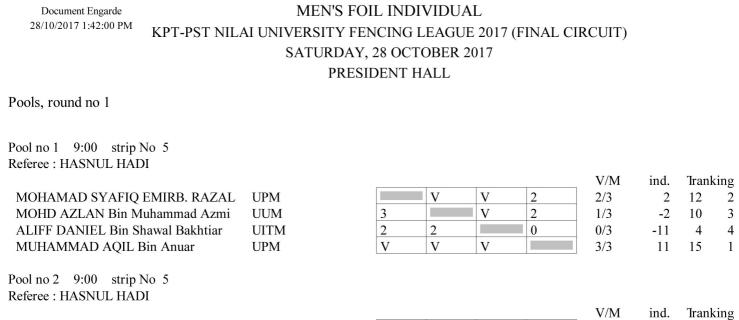

| Pool no 2 9:00 strip No 5 |     |      |         |
|---------------------------|-----|------|---------|
| Referee : HASNUL HADI     |     |      |         |
|                           | V/M | ind. | Trankin |

0

V

0

V

V

3/3

0/3

1/3

2/3

15

13

3

11

-15

NILAI UNIVERSIT

NILAI UNIVERSIT